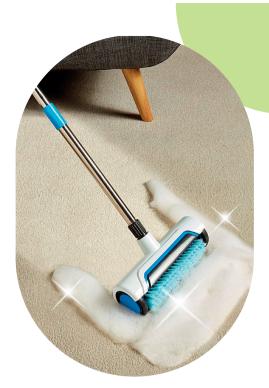

### EZ-Carpet Renovator

#### NO BENDING, NO HARD WORK!

Professional-strength waterless cleaning, rejuvenate rugs without backbreaking labor. Picks up dirt, cereal, chips, pet hair and more!

Two brush settings for carpets (light blue for a softer clean and dark blue for a more aggressive clean).
Spinning brushes pull dirt from baseboards.
No batteries, cords or bags
Lightweight – under 1.5 lbs