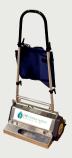

#### Model: TM4-C

TM4-C CRB Cleaning Machine is is the most sustainable, versatile, and affordable machine available.

Equipped with a durable stainless steel/aluminum body that supports up to 7 cleaning methods including Encapsulation cleaning, Hard Floor Cleaning, and more! Ideal for home, small offices, shops, facilities with obstructed area.

Weigth: 55.89lb Heigth: 42.52 in Width: 15 in Motor: 750 W - 110V/ 220V Brush Rotation: 380 rpm Horse Power: 1HP Cleaning capacity: Up to 7,500