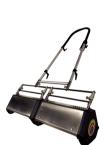

### EZ-Carpet Renovator

#### NO BENDING, NO HARD WORK!

Professional-strength waterless cleaning, rejuvenate rugs without backbreaking labor. Picks up dirt, cereal, chips, pet hair and more!

Two brush settings for carpets (light blue for a softer clean and dark blue for a more aggressive clean).
Spinning brushes pull dirt from baseboards.
No batteries, cords or bags
Lightweight – under 1.5 lbs