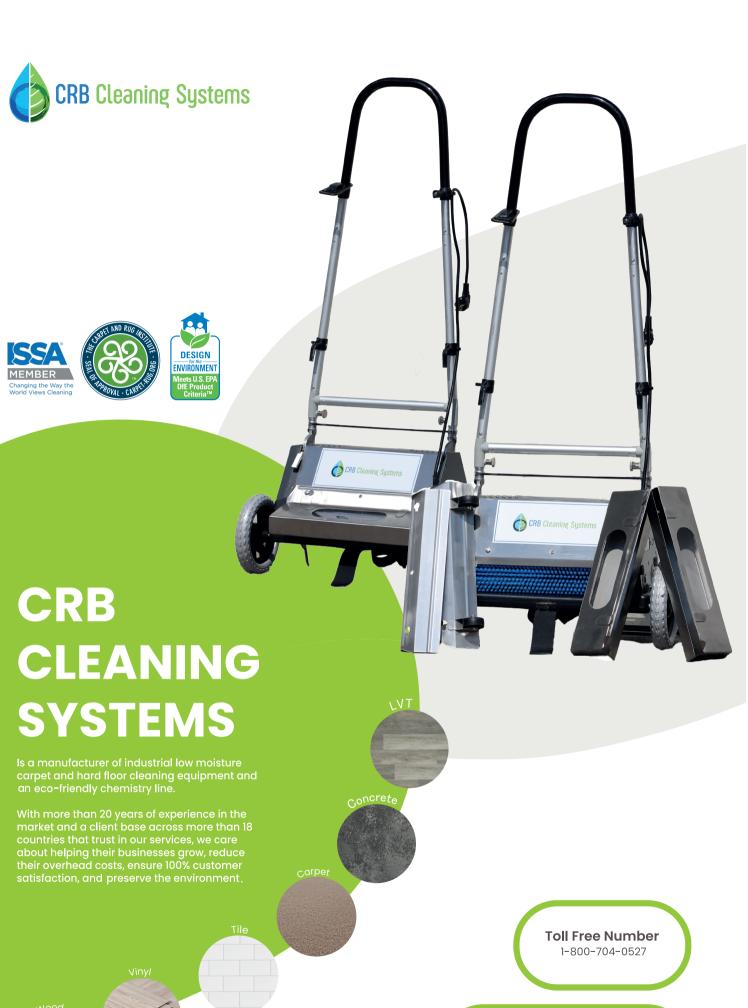

# Premium products in high end quality

We can proudly say our machines and products are helping companies in many industries like: Facility Services, School districts, Franchises, Hotel / Motel, Building Contractors, Carpet & Hard Floor Cleaning Companies, Senior Living Facilities, Athletic Facilities, Airlines, Trains, Airports.

We guarantee efficient carpet and hard surface cleaning solutions to all our customers with our state of the art CRB machinery and chemistry, providing our clients with a 100% guaranteed satisfaction.

#### CRB LOW MOISTURE CLEANING MACHINES

All of CRB's cleaning machines are ultra-low-moisture for professional carpet and hard surface/floor cleaning which ensures our line is one of the most environmentally friendly, earth friendly and green one on the market.

Our goal and mission is to produce the best results and happy customers in the carpet and hard surfaces cleaning world, while preserving and sustain our planet.

At CRB Clean, we have various types of CRB (Counter-Rotating-Brush) cleaning machines. One of the most popular carpet and hard floor cleaning models is the TM4, 15-inch unit. CRB Clean manufactures also a larger width 20-inch model which is often preferred by users with larger cleaning areas.