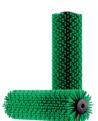

#### **Green/Stiff**

Commercial synthetic loop pile, vinyl, tile and grout with wear indicator. Best for rough and Rigid floor or surface